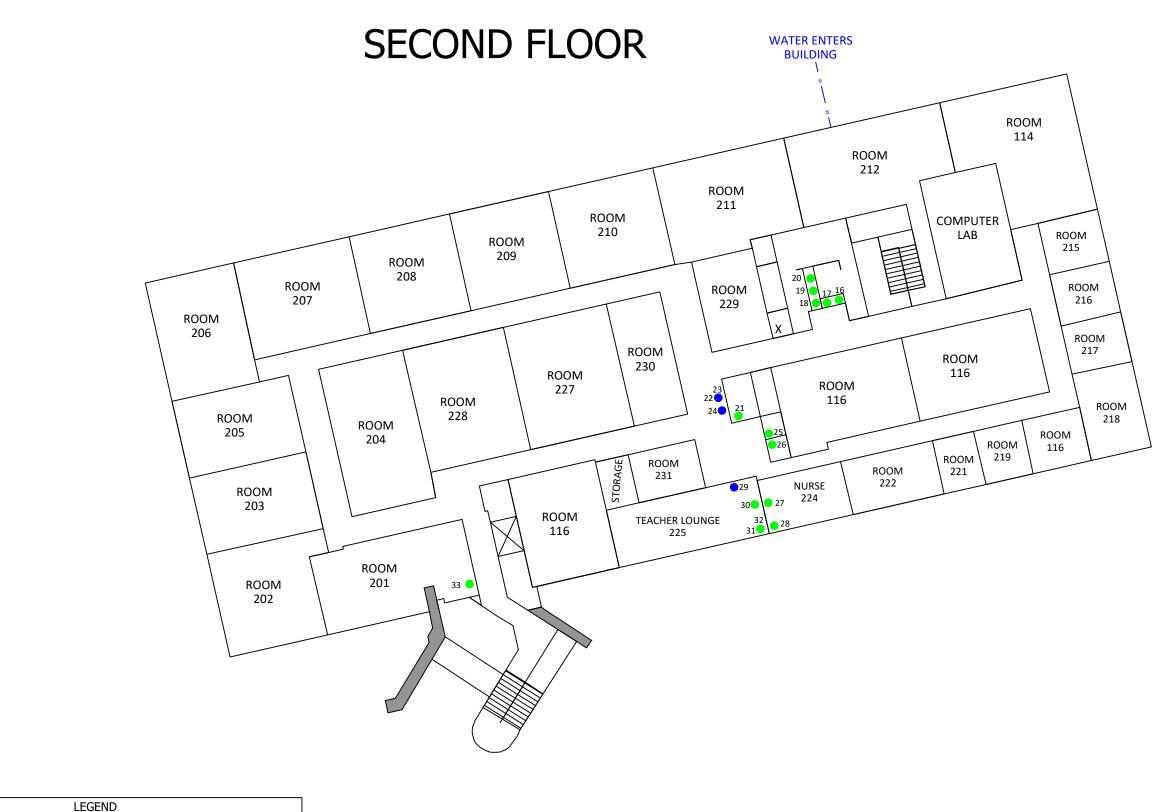

Kansas City Office Location: 1731 Locust Street Kansas City, MO 64108 Phone: (417) 890-9500 BUILDING DIAGRAM 2ND FLOOR

FSI ELEMENTARY SCHOOL 6700 CORPORATE DRIVE KANSAS CITY, JACKSON COUNTY, MISSOURI FIGURE