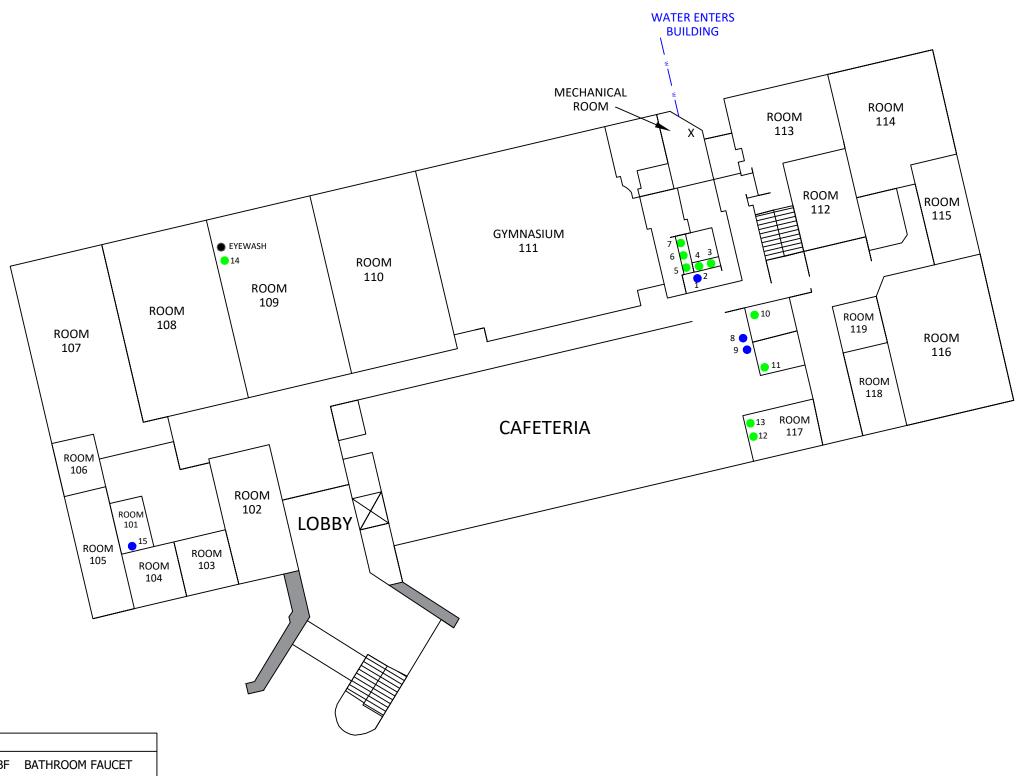

## FIRST FLOOR

LEGEND

APPROXIMATE OUTLET LOCATIONS:

OUTLET (FAUCET)

OUTLET (DRINKING WATER)

NON-OPERATIONAL OUTLET

X JANITORS FAUCET

BF BATHROOM FAUCET

CF CLASSROOM FAUCET

SF SHOWER FAUCET

DW DRINKING WATER

NORTH

CHECKED BY: R. DERCHER

DRAWN BY: TW Sep. 12, 2023

E.W.I. # 233451.02 NOT TO SCALE

Kansas City Office Location: 1731 Locust Street Kansas City, MO 64108 Phone: (417) 890-9500

**BUILDING DIAGRAM** (FIRST FLOOR)

FSI ELEMNTARY SCHOOL 6700 CORPORATE DRIVE KANSAS CITY, JACKSON COUNTY, MISSOURI **FIGURE** 

APPROXIMATE OUTLET LOCATIONS:

OUTLET (FAUCET)

OUTLET (DRINKING WATER)

NON-OPERATIONAL OUTLET

BF BATHROOM FAUCET

CF CLASSROOM FAUCET

SF SHOWER FAUCET

DW DRINKING WATER

X JANITORS FAUCET

NORTH

CHECKED BY: R. DERCHER

E.W.I. # 233451.02 DRAWN BY: TW Sep. 12, 2023